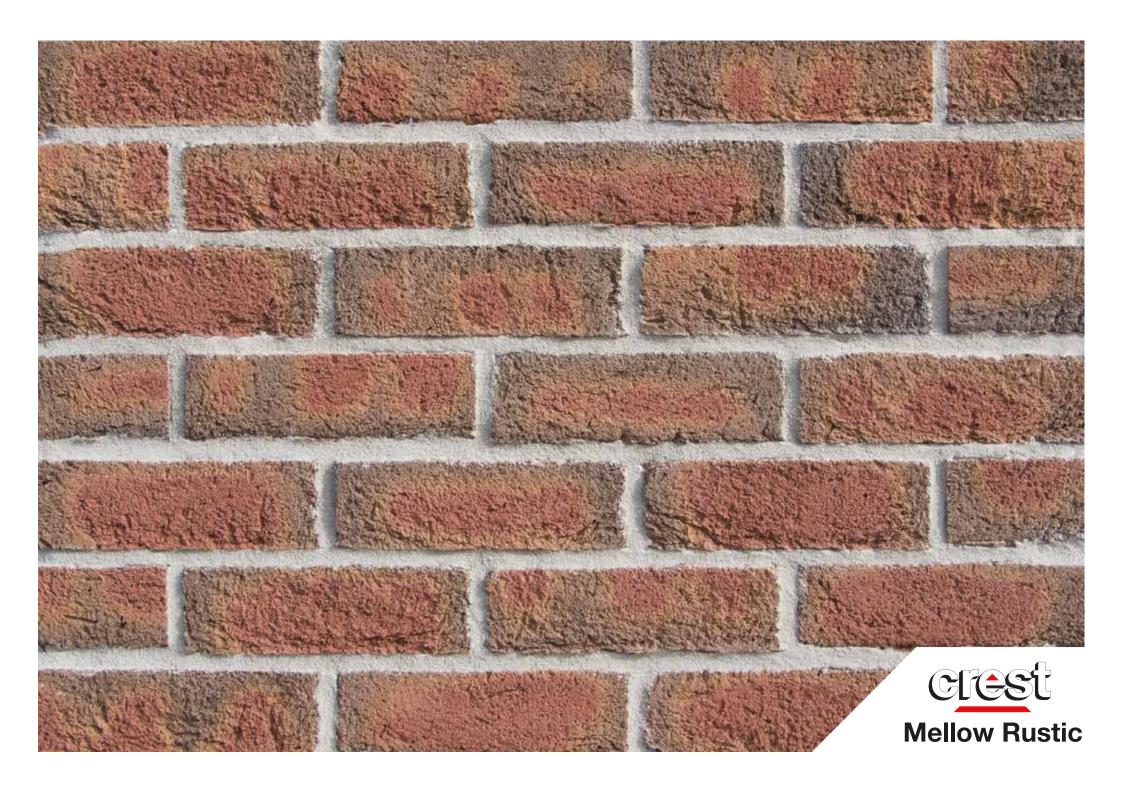

## **Mellow Rustic**

**size** 65mm

compressive strength 15N/mm<sup>2</sup>

water absorption 12%

**durability** FL / F2

weight per pack 65mm: 1100kg

**pack size** 65mm: 540

active soluble salts content S2

**dry weight per brick** 2.0kg

dimensional tolerences T1 Range Category R1

**call us** 01430 432667

email info@crest-bst.co.uk

> www. crest-bst.co.uk

visit our showroom Howdenshire Way Knedlington Road Howden DN14 7HZ